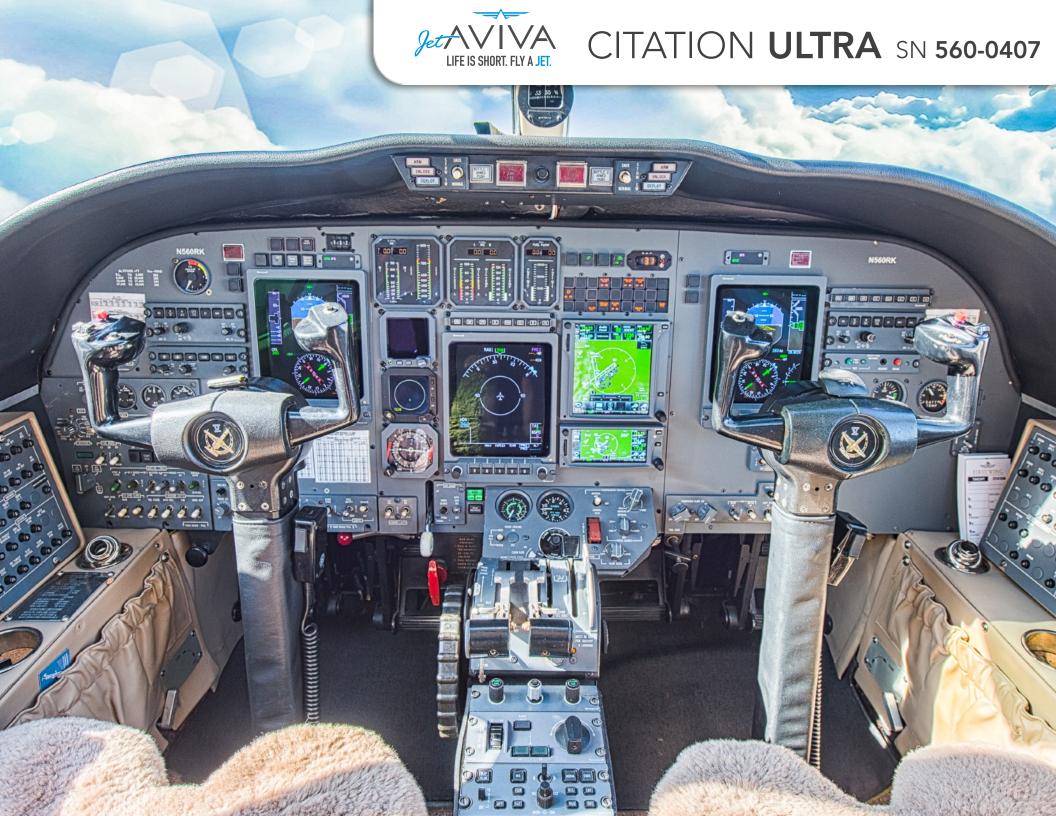

#### **AVIONICS:**

Honeywell **Pro Line II 3-tube EFIS**Honeywell Primus 1000 IFCS

# Garmin GTN-750 NAV/COM/GPS w/ WAAS/LPV Garmin GTN-650 2nd NAV/COM/GPS

Garmin GMA-35C Remote Audio Panel

#### **Garmin GTX-345R /GTX-335R Transponders**

Dual Collins ALT-55B Radar Altimeter
Honewell Primus 650 Color Weather Radar
Dual King KHF-950 w/SELCAL
TPU-66A TCAS
Mark VIII TAWS