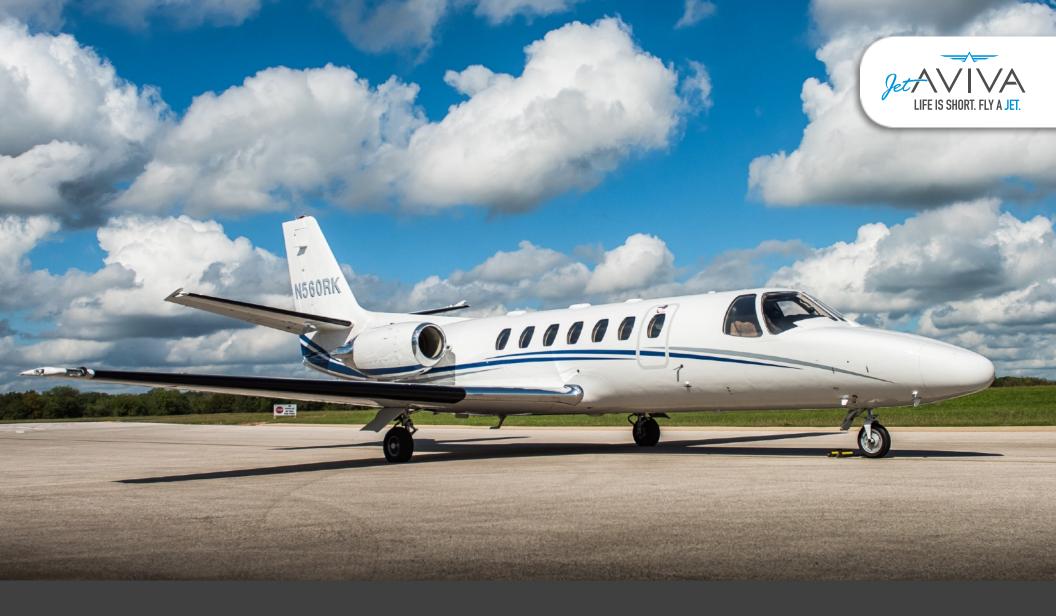

## CITATION ULTRA SN 560-0407

### EXTERIOR & PAINT:

2017 Paint Overall White with Blue and Platinum accent stripes.