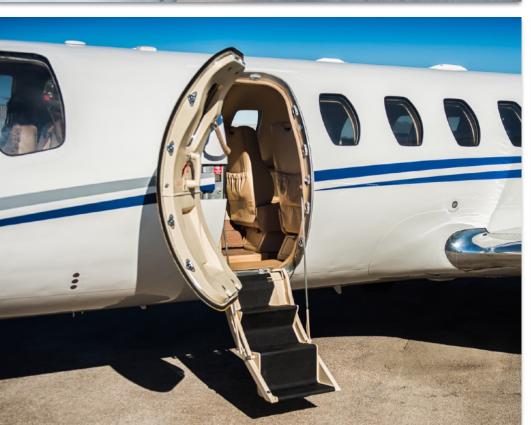

### INTERIOR & CABIN:

New in 2017

Passenger Seating: 8 Passenger

Forward Refreshment Center

Aft Belted Enclosed Lavatory

MORE INFO:

www.jetAVIVA.com sales@jetAVIVA.com +1.512.410.0295