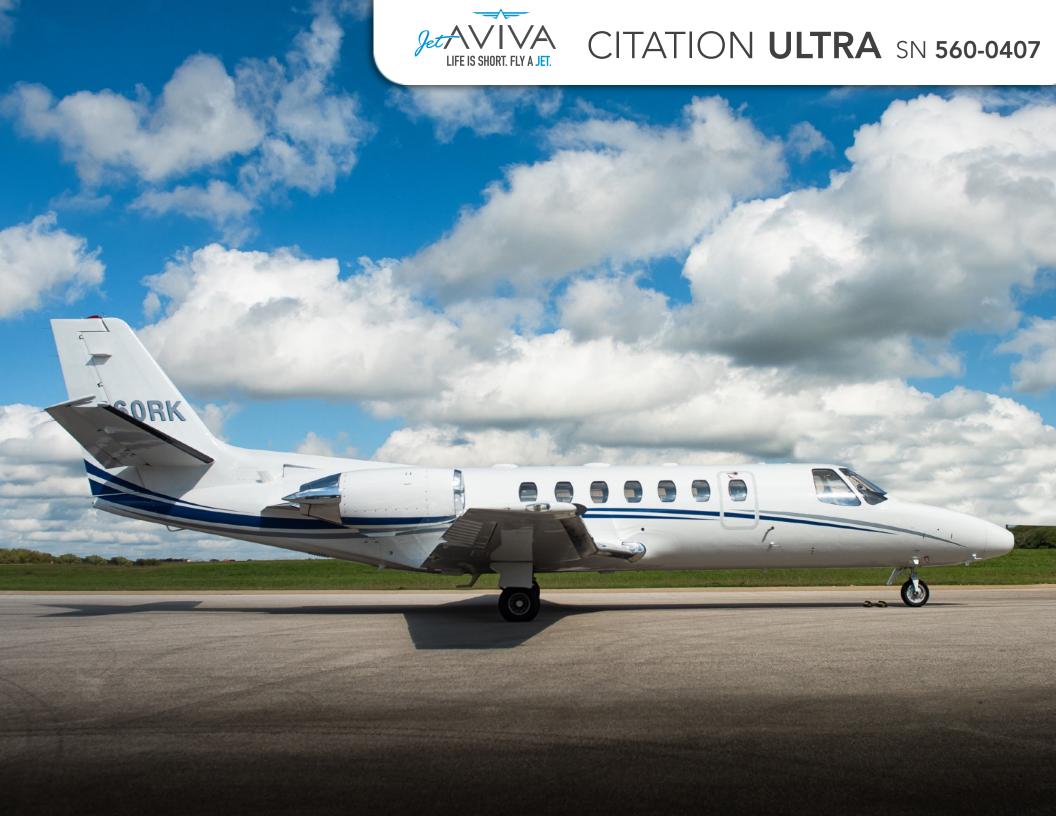

# CITATION ULTRA

SN **560-0407** 

YEAR & MODEL: 1997 CITATION ULTRA

**SERIAL NUMBER: 560-0407** 

**REGISTRATION: N560RK** 

**AIRFRAME TT: 7,556** SNEW

**ENGINES TT: 3,365/3,365** SOH

**LOCATION: GEORGETOWN, TX** 

### EXTERIOR & PAINT:

2017 Paint Overall White with Blue and Platinum accent stripes.