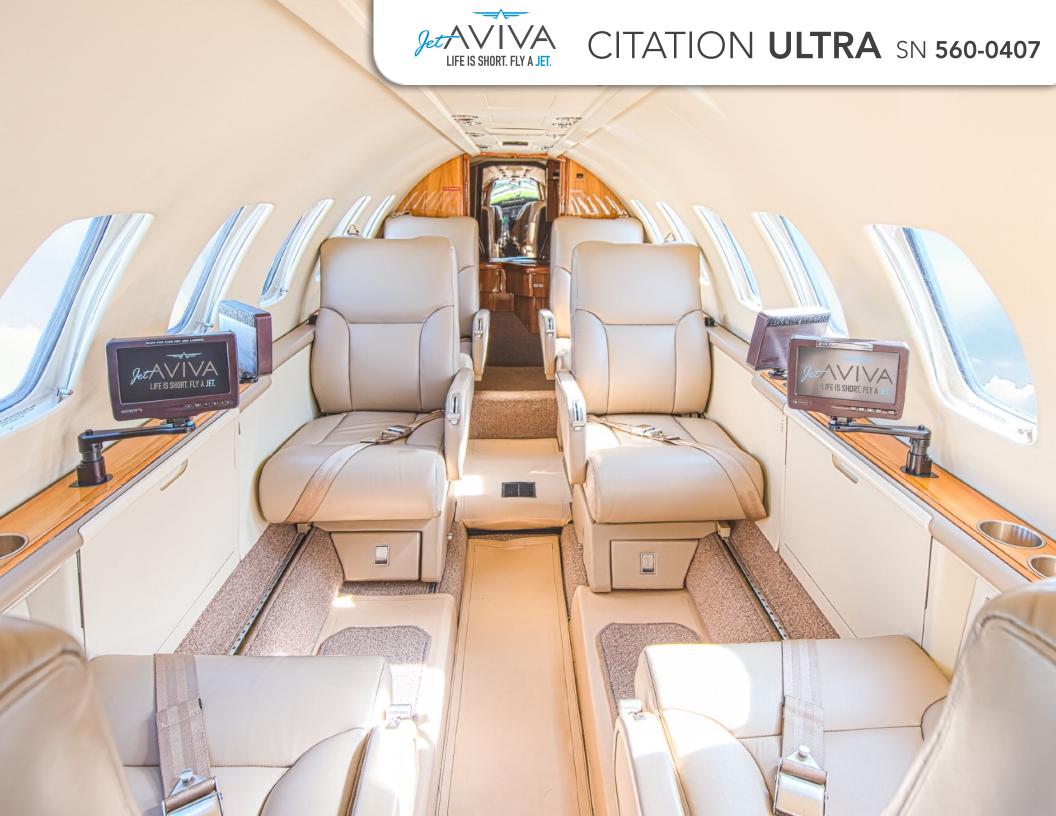

### INTERIOR & CABIN:

New in 2017

Passenger Seating: 8 Passenger

Forward Refreshment Center

Aft Belted Enclosed Lavatory

MORE INFO:

www.jetAVIVA.com sales@jetAVIVA.com +1.512.410.0295