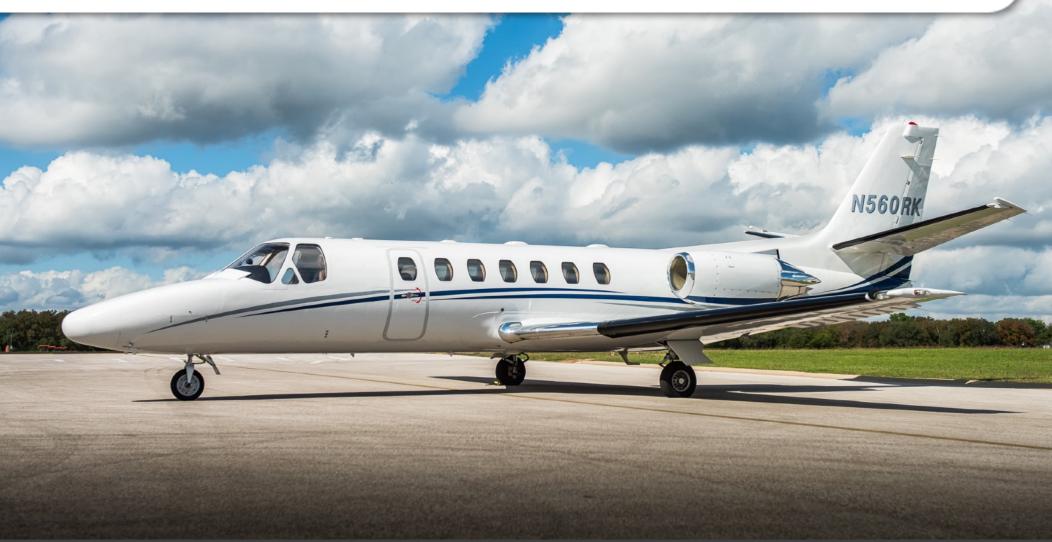

## CITATION ULTRA SN 560-0407

### EXTERIOR & PAINT:

2017 Paint Overall White with Blue and Platinum accent stripes.